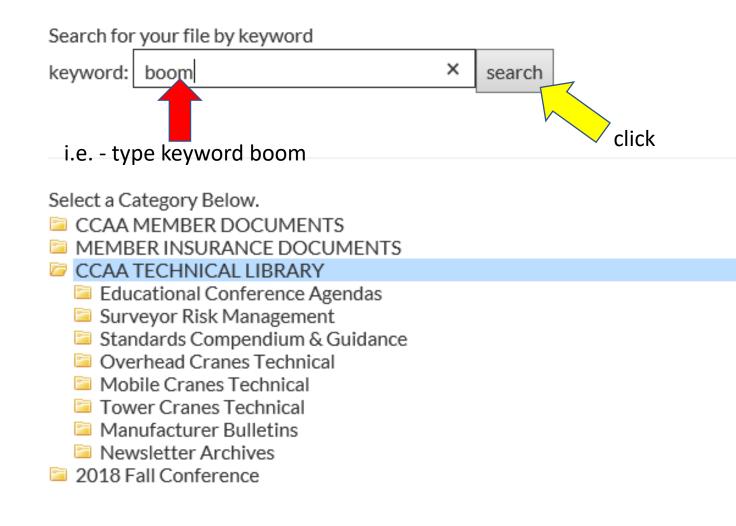

### 8. You may also search for documents by typing a keyword in the search field and click SEARCH. All files with the keyword in the title will appear.