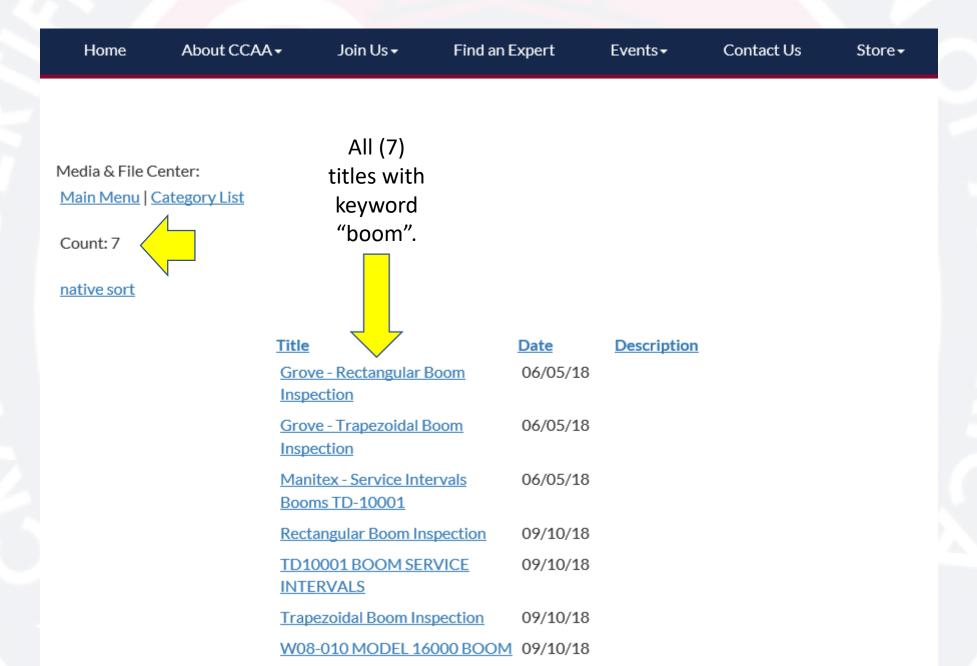

#### 9. All file titles with "boom" will appear. The **Count:** is 7 Titles.

#### 10. Choose a document and click on it to read or download it.

native sort

|                                                  | Title                                         | Date     | <b>Description</b> |  |
|--------------------------------------------------|-----------------------------------------------|----------|--------------------|--|
|                                                  | Grove - Rectangular Boom<br>Inspection        | 06/05/18 |                    |  |
|                                                  | Grove - Trapezoidal Boom<br>Inspection        | 06/05/18 |                    |  |
| Click on here to<br>see this Service<br>Bulletin | Manitex - Service Intervals<br>Booms TD-10001 | 06/05/18 |                    |  |
|                                                  | Rectangular Boom Inspection                   | 09/10/18 |                    |  |
|                                                  | TD10001 BOOM SERVICE<br>INTERVALS             | 09/10/18 |                    |  |
|                                                  | Trapezoidal Boom Inspection                   | 09/10/18 |                    |  |
|                                                  | W08-010 MODEL 16000 BOOM<br>SECTIONS          | 09/10/18 |                    |  |