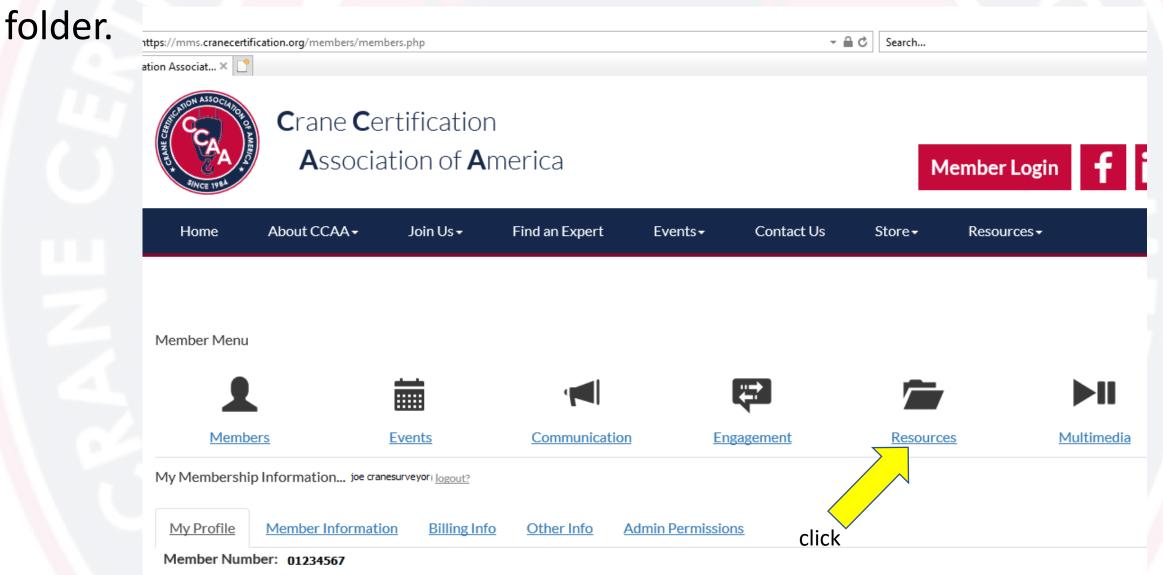

# 4. Now you're in the **Member Area.** Navigate to the **RESOURCES** folder icon in the **Member Menu**. Click to open the **RESOURCES**